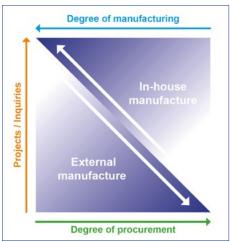

The basis of our purchasing and procurement service is a procurement matrix that uses data to determine the proportions of in-house and externally manufactured products.